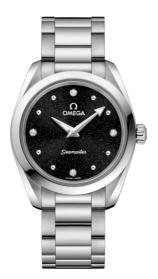

## SEAMASTER

AQUA TERRA 150M 28 MM, STEEL ON STEEL Reference: 220.10.28.60.51.001

#### MOVEMENT

Calibre: Omega 4061

Quartz movement with "Long Life" feature to maximize the autonomy of the battery. Exclusive red OMEGA logo with rhodium plated parts and circular graining.

Battery life: 48 months

# CRYSTAL

Domed scratch-resistant sapphire crystal with antireflective treatment on both sides

### WATER RESISTANCE

15 bar (150 metres / 500 feet)

#### WATCH CASE & DIAL

Case: Steel Case Diameter: 28 mm Between lugs: 14 mm Lug to lug: 33.90 mm Thickness: 9.5 mm Dial Colour: Black Total product weight (Approx.): 76 g

### BRACELET

Material: Steel Type of Clasp: Butterfly clasp

### FEATURES

Diamonds