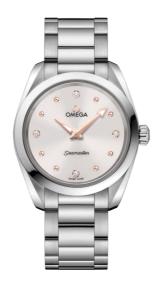

### **SEAMASTER**

AQUA TERRA 150M 28 MM, STEEL ON STEEL

Reference: 220.10.28.60.54.001

## WATCH CASE & DIAL

Case: Steel

Case Diameter: 28 mm Between lugs: 14 mm Lug to lug: 33.90 mm Thickness: 9.5 mm Dial Colour: White

Total product weight (Approx.): 75 g

## **BRACELET**

Material: Steel

Type of Clasp: Butterfly clasp