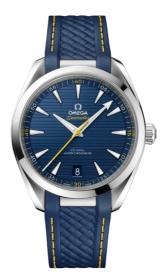

# SEAMASTER

AQUA TERRA 150M 41 MM, STEEL ON RUBBER STRAP Reference: 220.12.41.21.03.009

#### WATCH CASE & DIAL

Case: Steel Case Diameter: 41 mm Between lugs: 20 mm Lug to lug: 47.90 mm Thickness: 13.2 mm Dial Colour: Blue

#### **STRAP**

Strap type: Rubber strap Strap color: Blue Strap surface: Rubber Strap underside: Rubber Buckle type: Foldover clasp Buckle material: Stainless steel