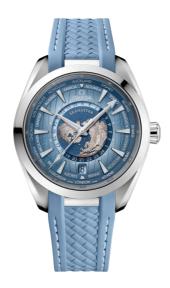

#### **SEAMASTER**

AQUA TERRA 150M 43 MM, STEEL ON RUBBER STRAP Reference: 220.12.43.22.03.002

## MOVEMENT

Calibre: Omega 8938

Self-winding movement with Co-Axial escapement. Certified Master Chronometer, approved by METAS, resistant to magnetic fields reaching 15,000 gauss. GMT / Worldtimer functions. Free sprung-balance with silicon balance spring; automatic winding in both directions. Rhodium plated finish with Geneva waves in arabesque.

## WATCH CASE & DIAL

Case: Steel

Case Diameter: 43 mm Between lugs: 21 mm Lug to lug: 50.30 mm Thickness: 14.3 mm Dial Colour: Blue

Total product weight (Approx.): 126 g

# **STRAP**

Strap type: Rubber strap

Strap color: Blue Strap surface: Rubber Strap underside: Rubber Buckle type: Foldover clasp Buckle material: Stainless steel