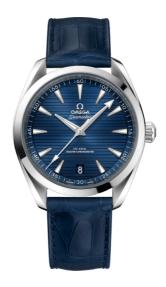

## **SEAMASTER**

AQUA TERRA 150M 41 MM, STEEL ON LEATHER STRAP Reference: 220.13.41.21.03.003

### WATCH CASE & DIAL

Case: Steel

Case Diameter: 41 mm Between lugs: 20 mm Lug to lug: 47.90 mm Thickness: 13.2 mm Dial Colour: Blue

Total product weight (Approx.): 95 g

# **STRAP**

Strap type: Leather strap

Strap color: Blue

Strap surface: Alligator leather Buckle type: Foldover clasp Buckle material: Stainless steel