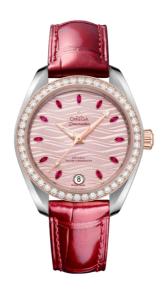

#### **SEAMASTER**

AQUA TERRA 150M

34 MM, STEEL - SEDNATM GOLD ON LEATHER STRAP

Reference: 220.28.34.20.60.001

## WATCH CASE & DIAL

Case: Steel - Sedna<sup>TM</sup> gold Case Diameter: 34 mm Between lugs: 16 mm Lug to lug: 40.50 mm Thickness: 11.9 mm Dial Colour: Pink

Total product weight (Approx.): 65 g

# **STRAP**

Strap type: Leather strap

Strap color: Red

Strap surface: Alligator leather Strap underside: Calf leather Buckle type: Foldover clasp Buckle material: Stainless steel

### **FEATURES**

Anti-magnetic, chronometer, date, diamonds, master chronometer certified, transparent caseback