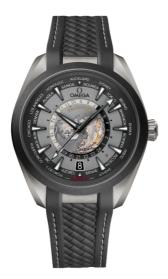

# SEAMASTER

AQUA TERRA 150M 43 MM, TITANIUM ON RUBBER STRAP Reference: 220.92.43.22.99.001

#### MOVEMENT

Calibre: Omega 8938

Self-winding movement with Co-Axial escapement. Certified Master Chronometer, approved by METAS, resistant to magnetic fields reaching 15,000 gauss. GMT / Worldtimer functions. Free sprung-balance with silicon balance spring; automatic winding in both directions. Rhodium plated finish with Geneva waves in arabesque.

#### WATCH CASE & DIAL

Case: Titanium Case Diameter: 43 mm Between lugs: 21 mm Lug to lug: 50.00 mm Thickness: 14.1 mm Dial Colour: Grey Total product weight (Approx.): 94 g

# STRAP

Strap type: Rubber strap Strap color: Black Strap surface: Rubber Strap underside: Rubber Buckle type: Foldover clasp Buckle material: Titanium

# FEATURES

Gmt and worldtimer, anti-magnetic, chronometer, date, master chronometer certified, screw-in crown, transparent caseback, time zone function