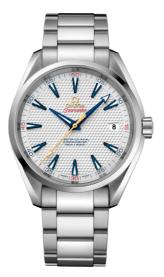

## RYDER CUP

SEAMASTER AQUA TERRA 150M 41.5 MM, STEEL ON STEEL Reference: 231.10.42.21.02.005

#### WATCH CASE & DIAL

Case: Steel Case Diameter: 41.5 mm Between lugs: 20 mm Thickness: 13.0 mm Dial Colour: Silver Total product weight (Approx.): 153 g

#### BRACELET

Material: Steel Type of Clasp: Butterfly clasp

#### **FEATURES**

Anti-magnetic, chronometer, date, limited edition (616), screw-in crown, transparent caseback