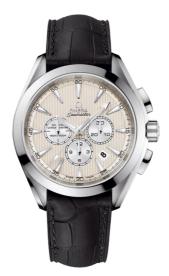

## SEAMASTER

AQUA TERRA 150M 44 MM, STEEL ON LEATHER STRAP Reference: 231.13.44.50.09.001

#### WATCH CASE & DIAL

Case: Steel Case Diameter: 44 mm Between lugs: 21 mm Dial Colour: White

### BRACELET

Material: Leather strap Strap color: Black Buckle type: Foldover clasp Buckle material: Stainless steel

#### **FEATURES**

Chronograph, chronometer, date, screw-in crown, small seconds, transparent caseback