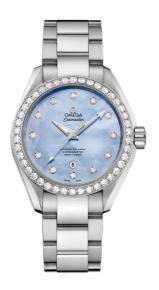

## **SEAMASTER**

AQUA TERRA 150M 34 MM, STEEL ON STEEL

Reference: 231.15.34.20.57.002

# WATCH CASE & DIAL

Case: Steel

Case Diameter: 34 mm Between lugs: 16 mm Lug to lug: 40.00 mm Thickness: 12.6 mm Dial Colour: Blue

Total product weight (Approx.): 106 g

# **BRACELET**

Material: Steel

Type of Clasp: Butterfly clasp

## **FEATURES**

Anti-magnetic, chronometer, date, diamonds, screw-in crown, transparent caseback