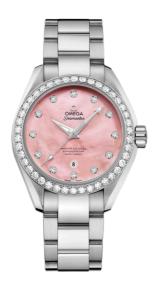

## **SEAMASTER**

AQUA TERRA 150M 34 MM, STEEL ON STEEL

Reference: 231.15.34.20.57.003

## WATCH CASE & DIAL

Case: Steel

Case Diameter: 34 mm Between lugs: 16 mm Lug to lug: 40.00 mm Thickness: 12.6 mm Dial Colour: Pink

Total product weight (Approx.): 107 g

# **BRACELET**

Material: Steel

Type of Clasp: Butterfly clasp

## **FEATURES**

Anti-magnetic, chronometer, date, diamonds, screw-in crown, transparent caseback