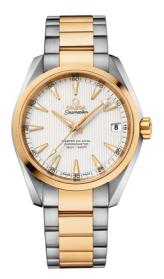

# SEAMASTER

AQUA TERRA 150M 38.5 MM, STEEL - YELLOW GOLD ON STEEL - YELLOW GOLD Reference: 231.20.39.21.02.002

#### WATCH CASE & DIAL

Case: Steel - yellow gold Case Diameter: 38.5 mm Between lugs: 19 mm Lug to lug: 45.50 mm Thickness: 12.8 mm Dial Colour: Silver Total product weight (Approx.): 151 g

# BRACELET

Material: Steel – yellow gold Type of Clasp: Butterfly clasp