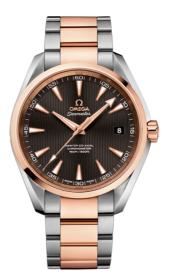

# SEAMASTER

AQUA TERRA 150M 41.5 MM, STEEL - RED GOLD ON STEEL - RED GOLD Reference: 231.20.42.21.06.003

#### WATCH CASE & DIAL

Case: Steel - red gold Case Diameter: 41.5 mm Between lugs: 20 mm Lug to lug: 48.50 mm Thickness: 13.0 mm Dial Colour: Grey Total product weight (Approx.): 160 g

## BRACELET

Material: Steel - red gold Type of Clasp: Butterfly clasp