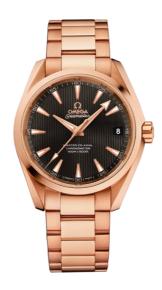

### **SEAMASTER**

AQUA TERRA 150M 38.5 MM, RED GOLD ON RED GOLD Reference: 231.50.39.21.06.003

## WATCH CASE & DIAL

Case: Red gold

Case Diameter: 38.5 mm Between lugs: 19 mm Dial Colour: Grey

### **BRACELET**

Material: Red gold