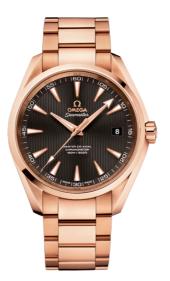

## SEAMASTER

AQUA TERRA 150M 41.5 MM, RED GOLD ON RED GOLD Reference: 231.50.42.21.06.002

### WATCH CASE & DIAL

Case: Red gold Case Diameter: 41.5 mm Between lugs: 20 mm Lug to lug: 48.50 mm Thickness: 13.0 mm Dial Colour: Grey Total product weight (Approx.): 217 g

### BRACELET

Material: Red gold Type of Clasp: Butterfly clasp