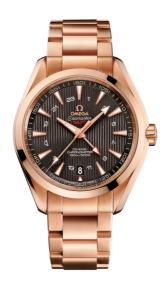

### **SEAMASTER**

AQUA TERRA 150M 43 MM, RED GOLD ON RED GOLD

Reference: 231.50.43.22.06.002

### WATCH CASE & DIAL

Case: Red gold

Case Diameter: 43 mm Between lugs: 21 mm Lug to lug: 51.40 mm Thickness: 14.2 mm Dial Colour: Grey

Total product weight (Approx.): 247 g

# **BRACELET**

Material: Red gold

Type of Clasp: Butterfly clasp