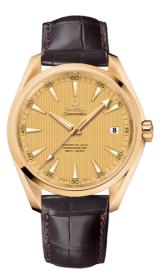

# SEAMASTER

AQUA TERRA 150M 41.5 MM, YELLOW GOLD ON LEATHER STRAP Reference: 231.53.42.21.08.001

#### WATCH CASE & DIAL

Case: Yellow gold Case Diameter: 41.5 mm Between lugs: 20 mm Lug to lug: 48.50 mm Thickness: 13.0 mm Dial Colour: Yellow Total product weight (Approx.): 129 g

## STRAP

Strap type: Leather strap Strap color: Brown Strap surface: Alligator leather Strap underside: Non-grained calf leather Buckle type: Foldover clasp Buckle material: Yellow gold