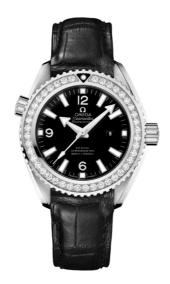

### **SEAMASTER**

PLANET OCEAN 600M 37.5 MM, STEEL ON LEATHER STRAP

Reference: 232.18.38.20.01.001

# WATCH CASE & DIAL

Case: Steel

Case Diameter: 37.5 mm
Between lugs: 18 mm
Lug to lug: 43.50 mm
Thickness: 15.2 mm
Dial Colour: Black

Total product weight (Approx.): 87 g

# **STRAP**

Strap type: Leather strap

Strap color: Black

Strap surface: Alligator leather

Strap underside: Non-grained calf leather

Buckle type: Foldover clasp Buckle material: Stainless steel

## **FEATURES**

Chronometer, date, diamonds, helium escape valve, screw-in crown, transparent caseback, unidirectional rotating bezel