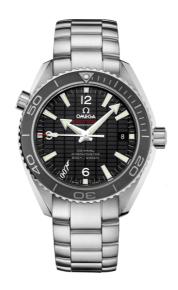

#### **SEAMASTER**

PLANET OCEAN 600M 42 MM, STEEL ON STEEL

Reference: 232.30.42.21.01.004

## WATCH CASE & DIAL

Case: Steel

Case Diameter: 42 mm Between lugs: 20 mm Dial Colour: Black

## **BRACELET**

Material: Steel

#### **FEATURES**

Chronometer, date, helium escape valve, limited edition (0), screw-in crown, transparent caseback, unidirectional rotating bezel