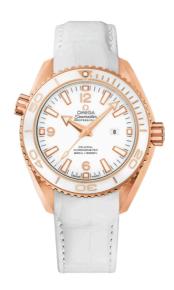

#### **SEAMASTER**

PLANET OCEAN 600M 37.5 MM, RED GOLD ON LEATHER STRAP

Reference: 232.63.38.20.04.001

### WATCH CASE & DIAL

Case: Red gold

Case Diameter: 37.5 mm
Between lugs: 18 mm
Lug to lug: 43.50 mm
Thickness: 15.2 mm
Dial Colour: White

Total product weight (Approx.): 124 g

# **STRAP**

Strap type: Leather strap

Strap color: White

Strap surface: Alligator leather

Strap underside: Non-grained calf leather

Buckle type: Foldover clasp Buckle material: Red gold