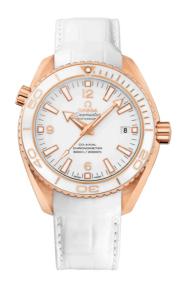

# **SEAMASTER**

PLANET OCEAN 600M 42 MM, RED GOLD ON LEATHER STRAP

Reference: 232.63.42.21.04.001

### MOVEMENT

Calibre: Omega 8501

Self-winding movement with Co-Axial escapement. Free sprung-balance, 2 barrels mounted in series, automatic winding in both directions. Oscillating mass and balance bridge in red gold. Luxury finish with exclusive Geneva waves in arabesque.

# **CRYSTAL**

Domed scratch-resistant sapphire crystal with antireflective treatment on both sides

# WATER RESISTANCE

60 bar (600 metres / 2000 feet)

### WATCH CASE & DIAL

Case: Red gold

Case Diameter: 42 mm Between lugs: 20 mm Thickness: 15.8 mm Dial Colour: White

Total product weight (Approx.): 156 g

#### **STRAP**

Strap type: Leather strap

Strap color: White

Strap surface: Alligator leather

Strap underside: Non-grained calf leather

Buckle type: Foldover clasp Buckle material: Red gold

#### **FEATURES**

Chronometer, date, helium escape valve, screw-in crown, transparent caseback, unidirectional rotating bezel, time zone function