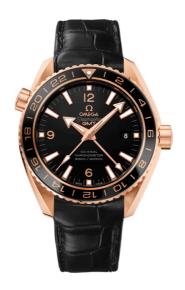

#### **SEAMASTER**

PLANET OCEAN 600M 43.5 MM, RED GOLD ON LEATHER STRAP

Reference: 232.63.44.22.01.001

# WATCH CASE & DIAL

Case: Red gold

Case Diameter: 43.5 mm
Between lugs: 21 mm
Lug to lug: 49.20 mm
Thickness: 17.3 mm
Dial Colour: Black

Total product weight (Approx.): 180 g

# **STRAP**

Strap type: Leather strap

Strap color: Black

Strap surface: Alligator leather

Strap underside: Non-grained calf leather

Buckle type: Foldover clasp Buckle material: Orange gold

### **FEATURES**

Gmt and worldtimer, bi-directional rotating bezel, chronometer, date, helium escape valve, screw-in crown, transparent caseback, time zone function