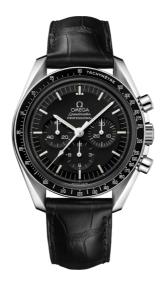

## **SPEEDMASTER**

MOONWATCH PROFESSIONAL 42 MM, STEEL ON LEATHER STRAP Reference: 311.33.42.30.01.001

#### MOVEMENT

Calibre: Omega 1861

Famous manual-winding chronograph movement. A descendent of the calibre that was worn on the Moon.

Rhodium-plated finish.

Power reserve: 48 hours

# **CRYSTAL**

Hesalite crystal

#### WATER RESISTANCE

5 bar (50 metres / 167 feet)

### WATCH CASE & DIAL

Case: Steel

Case Diameter: 42 mm Between lugs: 20 mm Lug to lug: 48.20 mm Thickness: 13.8 mm Dial Colour: Black

Total product weight (Approx.): 83 g

## **STRAP**

Strap type: Leather strap

Strap color: Black

Strap surface: Alligator leather Buckle type: Foldover clasp Buckle material: Stainless steel

## **FEATURES**

Chronograph, small seconds, tachymeter