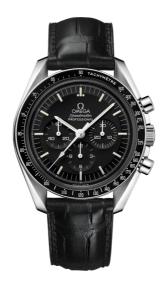

### **SPEEDMASTER**

MOONWATCH PROFESSIONAL 42 MM, STEEL ON LEATHER STRAP

Reference: 311.33.42.30.01.002

#### MOVEMENT

Calibre: Omega 1863

Famous manual-winding chronograph movement. A descendent of the calibre that was worn on the Moon.

Rhodium-plated finish.

Power reserve: 48 hours

### CRYSTAL

Domed, scratch-resistant sapphire crystal with antireflective treatment inside

## WATCH CASE & DIAL

Case: Steel

Case Diameter: 42 mm Between lugs: 20 mm Lug to lug: 48.20 mm Thickness: 13.5 mm Dial Colour: Black

Total product weight (Approx.): 91 g

## **STRAP**

Strap type: Leather strap

Strap color: Black

Strap surface: Alligator leather

Strap underside: Non-grained calf leather

Buckle type: Foldover clasp Buckle material: Stainless steel

### **FEATURES**

Chronograph, small seconds, tachymeter, transparent caseback