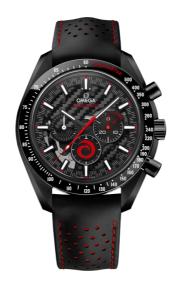

### **TEAM ALINGHI**

**SPEEDMASTER** 

DARK SIDE OF THE MOON 44.25 MM, BLACK CERAMIC ON RUBBER STRAP

Reference: 311.92.44.30.01.002

## MOVEMENT

Calibre: OMEGA 1865

Manual-winding chronograph movement. Laser-ablated and blackended with "honeycomb" and "carbon design" textures. A unique version of the 1861 calibre which equipped the famous and contemporary Speedmaster Moonwatch.

## WATCH CASE & DIAL

Case: Black ceramic
Case Diameter: 44.25 mm
Between lugs: 21 mm
Lug to lug: 49.80 mm
Thickness: 13.8 mm
Dial Colour: Black

Total product weight (Approx.): 93 g

### **BRACELET**

Material: Rubber strap Strap color: Black Strap underside: Rubber Buckle type: Pin buckle Buckle material: Ceramic

## **FEATURES**

Chronograph, regatta timing, small seconds, tachymeter, transparent caseback