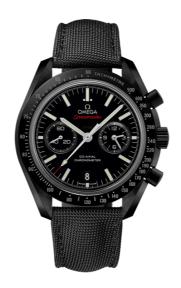

#### **SPEEDMASTER**

DARK SIDE OF THE MOON

44.25 MM, BLACK CERAMIC ON COATED NYLON FABRIC STRAP WITH FOLDOVER CLASP

Reference: 311.92.44.51.01.007

## WATCH CASE & DIAL

Case: Black ceramic
Case Diameter: 44.25 mm
Between lugs: 21 mm
Lug to lug: 49.80 mm
Thickness: 16.1 mm
Dial Colour: Black

Total product weight (Approx.): 99 g

# **STRAP**

Strap type: Coated nylon fabric strap with foldover clasp

Strap color: Black

Strap surface: Reinforced fabric

Strap underside: Non-grained calf leather

Buckle type: Foldover clasp Buckle material: Ceramic