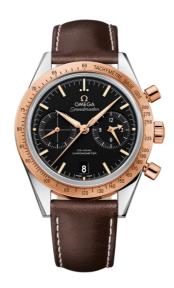

#### **SPEEDMASTER**

SPEEDMASTER '57

41.5 MM, STEEL - RED GOLD ON LEATHER STRAP

Reference: 331.22.42.51.01.001

## WATCH CASE & DIAL

Case: Steel - red gold
Case Diameter: 41.5 mm
Between lugs: 20 mm
Lug to lug: 50.00 mm
Thickness: 16.2 mm
Dial Colour: Black

Total product weight (Approx.): 115 g

# **STRAP**

Strap type: Leather strap Strap color: Brown

Strap surface: Non-grained calf leather Strap underside: Non-grained calf leather

Buckle type: Foldover clasp Buckle material: Stainless steel

### **FEATURES**

Chronograph, chronometer, date, small seconds, tachymeter, transparent caseback, time zone function