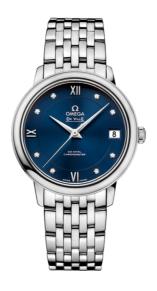

**DE VILLE** 

PRESTIGE

32.7 MM, STEEL ON STEEL

Reference: 424.10.33.20.53.001

# WATCH CASE & DIAL

Case: Steel

Case Diameter: 32.7 mm Between lugs: 16 mm Lug to lug: 37.60 mm Thickness: 9.5 mm Dial Colour: Blue

Total product weight (Approx.): 72 g

# **BRACELET**

Material: Steel

Type of Clasp: Sliding clasp

## **FEATURES**

Chronometer, date, diamonds