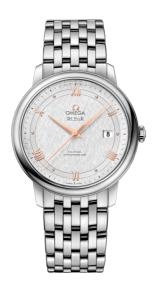

**DE VILLE** 

PRESTIGE

39.5 MM, STEEL ON STEEL

Reference: 424.10.40.20.02.004

#### WATCH CASE & DIAL

Case: Steel

Case Diameter: 39.5 mm
Between lugs: 20 mm
Lug to lug: 44.80 mm
Thickness: 10.1 mm
Dial Colour: Silver

Total product weight (Approx.): 108 g

# **BRACELET**

Material: Steel

Type of Clasp: Sliding clasp