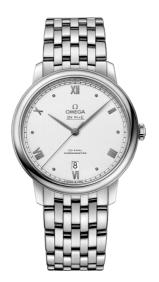

DE VILLE PRESTIGE 39.5 MM, STEEL ON STEEL Reference: 424.10.40.20.02.006

# MOVEMENT

Calibre: Omega 2500

Self-winding chronometer, Co-Axial escapement movement with rhodium-plated finish. Power reserve: 48 hours

#### CRYSTAL

Domed, scratch-resistant sapphire crystal with antireflective treatment inside

## WATER RESISTANCE

3 bar (30 metres / 100 feet)

## WATCH CASE & DIAL

Case: Steel Case Diameter: 39.5 mm Between lugs: 20 mm Lug to lug: 44.80 mm Thickness: 10.1 mm Dial Colour: Grey Total product weight (Approx.): 109 g

## BRACELET

Material: Steel Type of Clasp: Sliding clasp

#### **FEATURES**

Chronometer, date