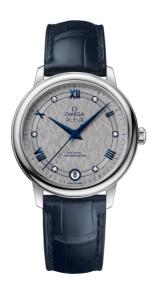

## **DE VILLE**

**PRESTIGE** 

32.7 MM, STEEL ON LEATHER STRAP

Reference: 424.13.33.20.56.002

# WATCH CASE & DIAL

Case: Steel

Case Diameter: 32.7 mm Between lugs: 16 mm Lug to lug: 37.60 mm Thickness: 9.4 mm Dial Colour: Grey

Total product weight (Approx.): 42 g

# **STRAP**

Strap type: Leather strap

Strap color: Blue

Strap surface: Alligator leather

Strap underside: Non-grained calf leather

Buckle type: Pin buckle

Buckle material: Stainless steel