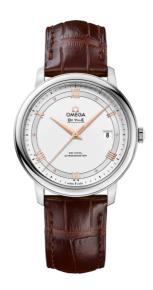

## **DE VILLE**

**PRESTIGE** 

39.5 MM, STEEL ON LEATHER STRAP

Reference: 424.13.40.20.02.002

## WATCH CASE & DIAL

Case: Steel

Case Diameter: 39.5 mm
Between lugs: 20 mm
Lug to lug: 44.80 mm
Thickness: 10.1 mm
Dial Colour: Silver

Total product weight (Approx.): 62 g

## **STRAP**

Strap type: Leather strap

Strap color: Brown

Strap surface: Alligator leather

Strap underside: Non-grained calf leather

Buckle type: Pin buckle

Buckle material: Stainless steel