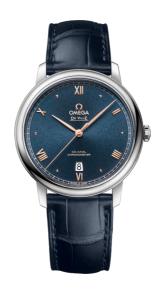

## **DE VILLE**

**PRESTIGE** 

39.5 MM, STEEL ON LEATHER STRAP

Reference: 424.13.40.20.03.004

# WATCH CASE & DIAL

Case: Steel

Case Diameter: 39.5 mm
Between lugs: 20 mm
Lug to lug: 44.80 mm
Thickness: 10.1 mm
Dial Colour: Blue

Total product weight (Approx.): 63 g

# **STRAP**

Strap type: Leather strap

Strap color: Blue

Strap surface: Alligator leather

Strap underside: Non-grained calf leather

Buckle type: Pin buckle

Buckle material: Stainless steel