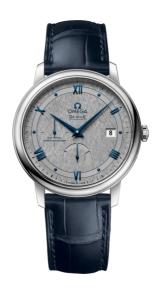

## **DE VILLE**

**PRESTIGE** 

39.5 MM, STEEL ON LEATHER STRAP

Reference: 424.13.40.21.06.002

# MOVEMENT

Calibre: Omega 2627

Self-winding chronometer, Co-Axial escapement

movement with rhodium-plated finish.

Power reserve: 48 hours

### **CRYSTAL**

Domed, scratch-resistant sapphire crystal with antireflective treatment inside

#### WATER RESISTANCE

3 bar (30 metres / 100 feet)

## WATCH CASE & DIAL

Case: Steel

Case Diameter: 39.5 mm Between lugs: 20 mm Lug to lug: 45.50 mm Thickness: 11.0 mm Dial Colour: Grey

Total product weight (Approx.): 71 g

# **STRAP**

Strap type: Leather strap

Strap color: Blue

Strap surface: Alligator leather

Strap underside: Non-grained calf leather

Buckle type: Pin buckle

Buckle material: Stainless steel

## **FEATURES**

Chronometer, date, power reserve indicator, small

seconds