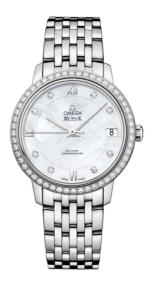

DE VILLE PRESTIGE 32.7 MM, STEEL ON STEEL Reference: 424.15.33.20.55.001

# WATCH CASE & DIAL

Case: Steel Case Diameter: 32.7 mm Between lugs: 16 mm Lug to lug: 37.60 mm Thickness: 9.3 mm Dial Colour: White Total product weight (Approx.): 71 g

# BRACELET

Material: Steel Type of Clasp: Sliding clasp