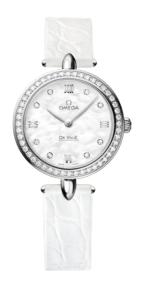

## **DEWDROP**

**DE VILLE**PRESTIGE

27.4 MM, STEEL ON LEATHER STRAP Reference: 424.18.27.60.55.001

# WATCH CASE & DIAL

Case: Steel

Case Diameter: 27.4 mm
Between lugs: 12 mm
Lug to lug: 35.90 mm
Thickness: 7.6 mm
Dial Colour: White

Total product weight (Approx.): 22 g

## **STRAP**

Strap type: Leather strap

Strap color: White

Strap surface: Alligator leather

Strap underside: Non-grained calf leather

Buckle type: Pin buckle

Buckle material: Stainless steel

#### **FEATURES**

Diamonds