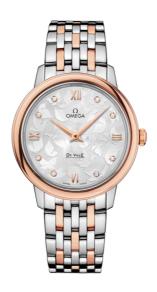

# **BUTTERFLY**

**DE VILLE**PRESTIGE

32.7 MM, STEEL - RED GOLD ON STEEL - RED GOLD

Reference: 424.20.33.60.52.001

### WATCH CASE & DIAL

Case: Steel - red gold Case Diameter: 32.7 mm Lug to lug: 37.60 mm Thickness: 8.5 mm Dial Colour: Silver

Total product weight (Approx.): 72 g

### **BRACELET**

Material: Steel - red gold Type of Clasp: Sliding clasp