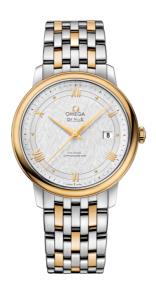

## **DE VILLE**

**PRESTIGE** 

39.5 MM, STEEL - YELLOW GOLD ON STEEL - YELLOW GOLD

Reference: 424.20.40.20.02.001

#### MOVEMENT

Calibre: Omega 2500

Self-winding chronometer, Co-Axial escapement

movement with rhodium-plated finish.

Power reserve: 48 hours

## **CRYSTAL**

Domed, scratch-resistant sapphire crystal with antireflective treatment inside

## WATER RESISTANCE

3 bar (30 metres / 100 feet)

# WATCH CASE & DIAL

Case: Steel - yellow gold Case Diameter: 39.5 mm Between lugs: 20 mm Lug to lug: 44.80 mm Thickness: 10.1 mm Dial Colour: Silver

Total product weight (Approx.): 113 g

## **BRACELET**

Material: Steel - yellow gold Type of Clasp: Sliding clasp

## **FEATURES**

Chronometer, date