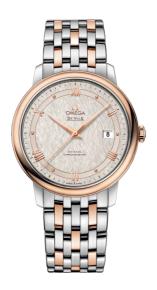

### **DE VILLE**

**PRESTIGE** 

39.5 MM, STEEL - RED GOLD ON STEEL - RED GOLD

Reference: 424.20.40.20.02.003

# WATCH CASE & DIAL

Case: Steel - red gold
Case Diameter: 39.5 mm
Between lugs: 20 mm
Lug to lug: 44.80 mm
Thickness: 10.1 mm
Dial Colour: Silver

Total product weight (Approx.): 111 g

# **BRACELET**

Material: Steel - red gold Type of Clasp: Sliding clasp