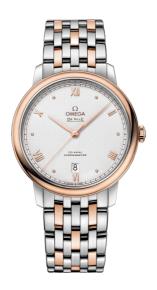

## **DE VILLE**

**PRESTIGE** 

39.5 MM, STEEL - RED GOLD ON STEEL - RED GOLD

Reference: 424.20.40.20.02.004

# WATCH CASE & DIAL

Case: Steel - red gold
Case Diameter: 39.5 mm
Between lugs: 20 mm
Lug to lug: 44.80 mm
Thickness: 10.1 mm
Dial Colour: Grey

Total product weight (Approx.): 113 g

## **BRACELET**

Material: Steel - red gold Type of Clasp: Sliding clasp