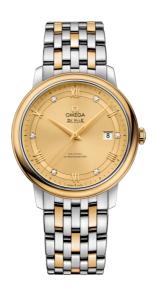

### **DE VILLE**

**PRESTIGE** 

39.5 MM, STEEL - YELLOW GOLD ON STEEL - YELLOW GOLD

Reference: 424.20.40.20.58.001

# WATCH CASE & DIAL

Case: Steel - yellow gold Case Diameter: 39.5 mm Between lugs: 20 mm Lug to lug: 44.80 mm Thickness: 10.1 mm Dial Colour: Yellow

Total product weight (Approx.): 113 g

### **BRACELET**

Material: Steel - yellow gold Type of Clasp: Sliding clasp