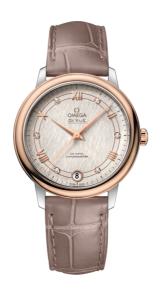

## **DE VILLE**

**PRESTIGE** 

32.7 MM, STEEL - RED GOLD ON LEATHER STRAP

Reference: 424.23.33.20.52.003

## WATCH CASE & DIAL

Case: Steel - red gold
Case Diameter: 32.7 mm
Between lugs: 16 mm
Lug to lug: 37.60 mm
Thickness: 9.4 mm
Dial Colour: Silver

Total product weight (Approx.): 43 g

## STRAP

Strap type: Leather strap

Strap color: Brown

Strap surface: Alligator leather Strap underside: Calf leather Buckle type: Pin buckle

Buckle material: Stainless steel