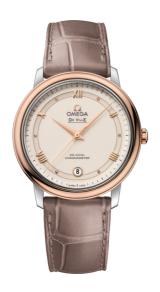

## **DE VILLE**

**PRESTIGE** 

36.8 MM, STEEL - RED GOLD ON LEATHER STRAP

Reference: 424.23.37.20.09.001

### WATCH CASE & DIAL

Case: Steel - red gold
Case Diameter: 36.8 mm
Between lugs: 19 mm
Lug to lug: 41.20 mm
Thickness: 9.9 mm
Dial Colour: White

Total product weight (Approx.): 53 g

# **STRAP**

Strap type: Leather strap

Strap color: Brown

Strap surface: Alligator leather Strap underside: Calf leather Buckle type: Pin buckle

Buckle material: Stainless steel