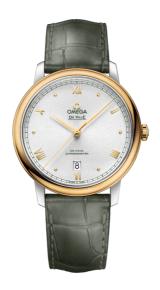

## **DE VILLE**

**PRESTIGE** 

39.5 MM, STEEL - YELLOW GOLD ON LEATHER STRAP

Reference: 424.23.40.20.02.004

## WATCH CASE & DIAL

Case: Steel - yellow gold Case Diameter: 39.5 mm Between lugs: 20 mm Lug to lug: 44.80 mm Thickness: 10.1 mm Dial Colour: Silver

Total product weight (Approx.): 65 g

# **STRAP**

Strap type: Leather strap

Strap color: Green

Strap surface: Alligator leather

Strap underside: Non-grained calf leather

Buckle type: Pin buckle

Buckle material: Stainless steel