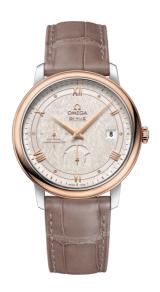

## **DE VILLE**

**PRESTIGE** 

39.5 MM, STEEL - RED GOLD ON LEATHER STRAP

Reference: 424.23.40.21.02.001

# MOVEMENT

Calibre: Omega 2627

Self-winding chronometer, Co-Axial escapement

movement with rhodium-plated finish.

Power reserve: 48 hours

### **CRYSTAL**

Domed, scratch-resistant sapphire crystal with antireflective treatment inside

#### WATER RESISTANCE

3 bar (30 metres / 100 feet)

## WATCH CASE & DIAL

Case: Steel - red gold
Case Diameter: 39.5 mm
Between lugs: 20 mm
Lug to lug: 45.50 mm
Thickness: 11.0 mm
Dial Colour: Silver

Total product weight (Approx.): 74 g

# **STRAP**

Strap type: Leather strap

Strap color: Brown

Strap surface: Alligator leather

Strap underside: Non-grained calf leather

Buckle type: Pin buckle

Buckle material: Stainless steel

## **FEATURES**

Chronometer, date, power reserve indicator, small

seconds