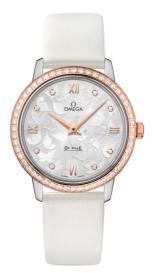

# BUTTERFLY

DE VILLE PRESTIGE 32.7 MM, STEEL - RED GOLD ON LEATHER STRAP Reference: 424.27.33.60.52.001

### WATCH CASE & DIAL

Case: Steel - red gold Case Diameter: 32.7 mm Between lugs: 16 mm Lug to lug: 37.60 mm Thickness: 8.5 mm Dial Colour: Silver Total product weight (Approx.): 41 g

### STRAP

Strap type: Leather strap Strap color: White Strap surface: Satin-brushed grained calf leather Strap underside: Calf leather Buckle type: Pin buckle Buckle material: Stainless steel