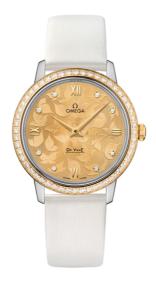

## **BUTTERFLY**

**DE VILLE** 

**PRESTIGE** 

32.7 MM, STEEL - YELLOW GOLD ON LEATHER STRAP

Reference: 424.27.33.60.58.001

#### **CRYSTAL**

Domed, scratch-resistant sapphire crystal with antireflective treatment inside

# WATCH CASE & DIAL

Case: Steel - yellow gold Case Diameter: 32.7 mm Between lugs: 16 mm Lug to lug: 37.60 mm Thickness: 8.5 mm Dial Colour: Yellow

Total product weight (Approx.): 41 g

## **STRAP**

Strap type: Leather strap Strap color: White

Strap surface: Satin-brushed grained calf leather

Strap underside: Calf leather Buckle type: Pin buckle

Buckle material: Stainless steel

### **FEATURES**

Diamonds