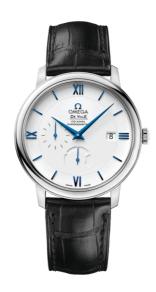

## **DE VILLE**

**PRESTIGE** 

39.5 MM, WHITE GOLD ON LEATHER STRAP

Reference: 424.53.40.21.04.001

### WATCH CASE & DIAL

Case: White gold

Case Diameter: 39.5 mm
Between lugs: 20 mm
Lug to lug: 45.50 mm
Thickness: 10.6 mm
Dial Colour: White

Total product weight (Approx.): 90 g

# **STRAP**

Strap type: Leather strap

Strap color: Black

Strap surface: Alligator leather Strap underside: Calf leather Buckle type: Pin buckle Buckle material: White gold