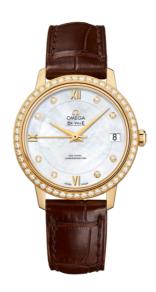

## **DE VILLE**

**PRESTIGE** 

32.7 MM, YELLOW GOLD ON LEATHER STRAP

Reference: 424.58.33.20.55.002

## MOVEMENT

Calibre: Omega 2500

Self-winding chronometer, Co-Axial escapement

movement with rhodium-plated finish.

Power reserve: 48 hours

## **CRYSTAL**

Domed, scratch-resistant sapphire crystal with antireflective treatment inside

#### WATER RESISTANCE

3 bar (30 metres / 100 feet)

### WATCH CASE & DIAL

Case: Yellow gold

Case Diameter: 32.7 mm Between lugs: 16 mm Lug to lug: 37.60 mm Thickness: 9.3 mm

Dial Colour: White

Total product weight (Approx.): 52 g

# **STRAP**

Strap type: Leather strap

Strap color: Brown

Strap surface: Alligator leather

Strap underside: Non-grained calf leather

Buckle type: Pin buckle Buckle material: Yellow gold

## **FEATURES**

Chronometer, date, diamonds