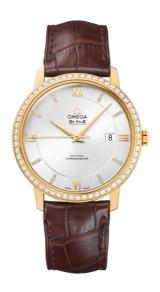

### **DE VILLE**

**PRESTIGE** 

39.5 MM, YELLOW GOLD ON LEATHER STRAP

Reference: 424.58.40.20.52.001

# MOVEMENT

Calibre: Omega 2500

Self-winding chronometer, Co-Axial escapement

movement with rhodium-plated finish.

Power reserve: 48 hours

### **CRYSTAL**

Domed, scratch-resistant sapphire crystal with antireflective treatment inside

#### WATER RESISTANCE

3 bar (30 metres / 100 feet)

### WATCH CASE & DIAL

Case: Yellow gold

Case Diameter: 39.5 mm Between lugs: 20 mm Lug to lug: 44.90 mm

Dial Colour: Silver

Total product weight (Approx.): 78 g

#### **STRAP**

Strap type: Leather strap

Strap color: Brown

Strap surface: Alligator leather

Strap underside: Non-grained calf leather

Buckle type: Pin buckle Buckle material: Yellow gold

## **FEATURES**

Chronometer, date, diamonds